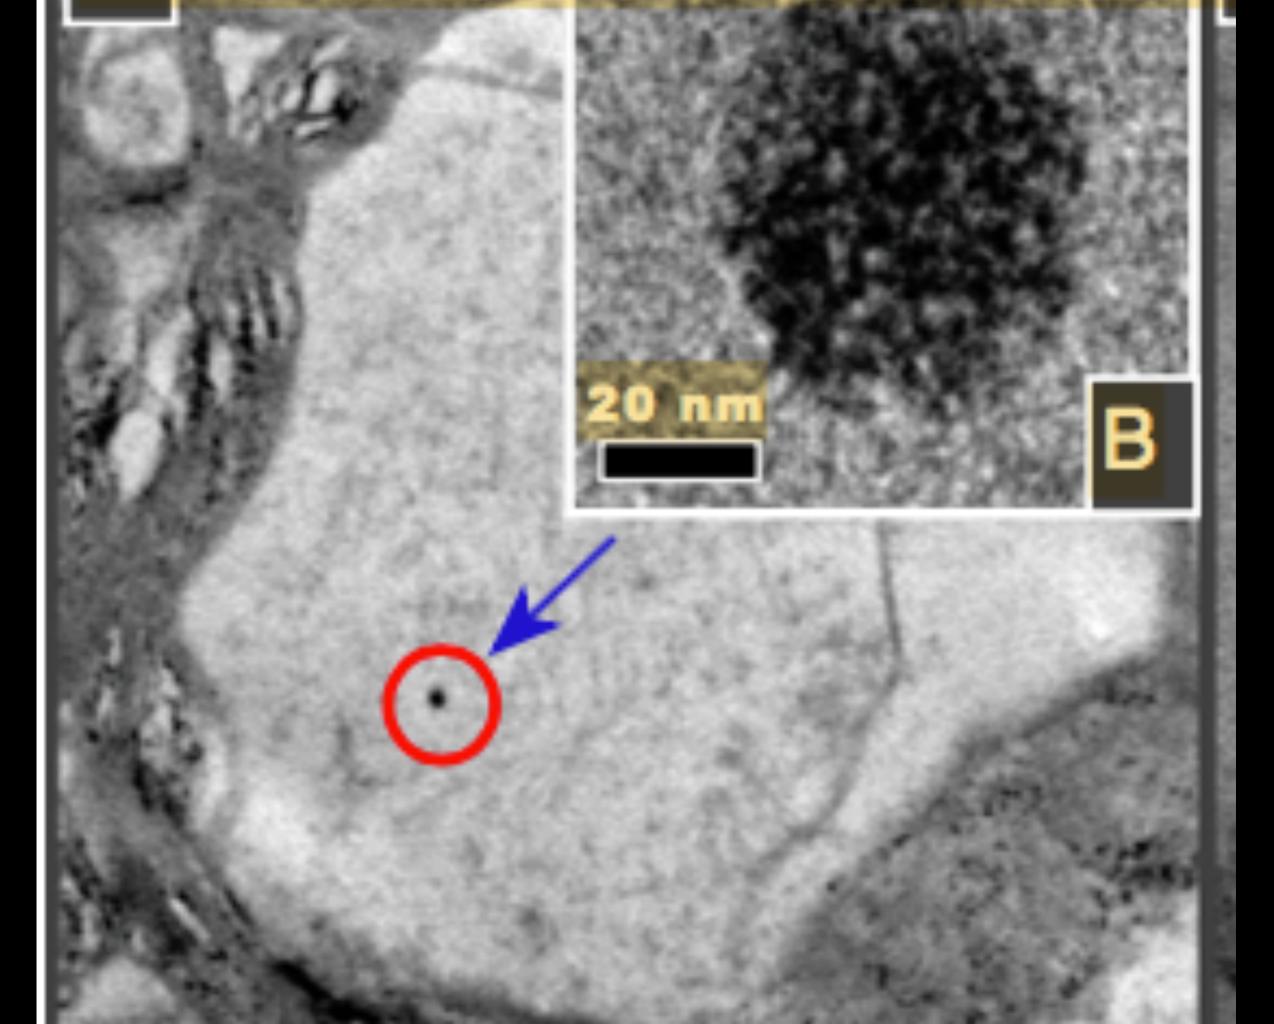

## Pollution particles end up in the brain via two different routes

Maher, B, et al. Magnetite pollution nanoparticles in the human brain. PNAS 2016; published ahead of print September 6, 2016, doi:10.1073/pnas.1605941113