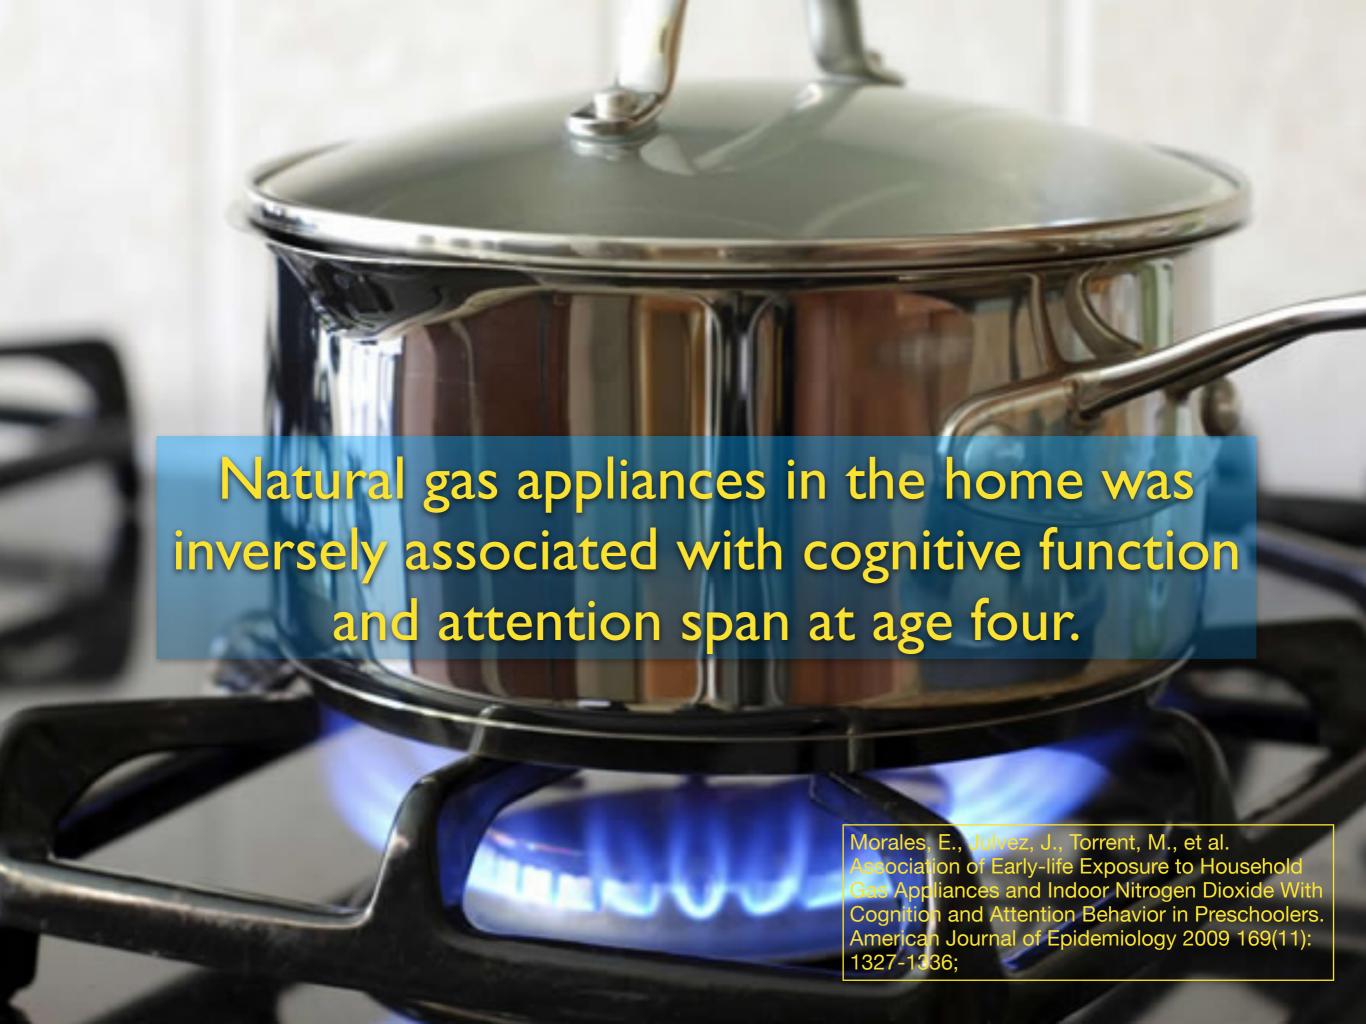

|         | Search |
|-------------|----------------|--------------|--------|-------------------|------------|---------|--------|
| Latest News | ScienceInsider | ScienceShots | Sifter | From the Magazine | About News | Quizzes |        |

"Cmallar brain valuma"

## 20% of Alzheimer's Disease

Los Angeles Times

#### Science Now

Discoveries from the world of science and medicine



# Air pollution takes a double toll on babies' brains



left side of the child's brain involving almost the entire surface



#### White Matter

Gray Matter















## Pollution particles end up in the brain via two different routes



Maher, B, et al. Magnetite pollution nanoparticles in the human brain. PNAS 2016; published ahead of print September 6, 2016, doi:10.1073/pnas.1605941113