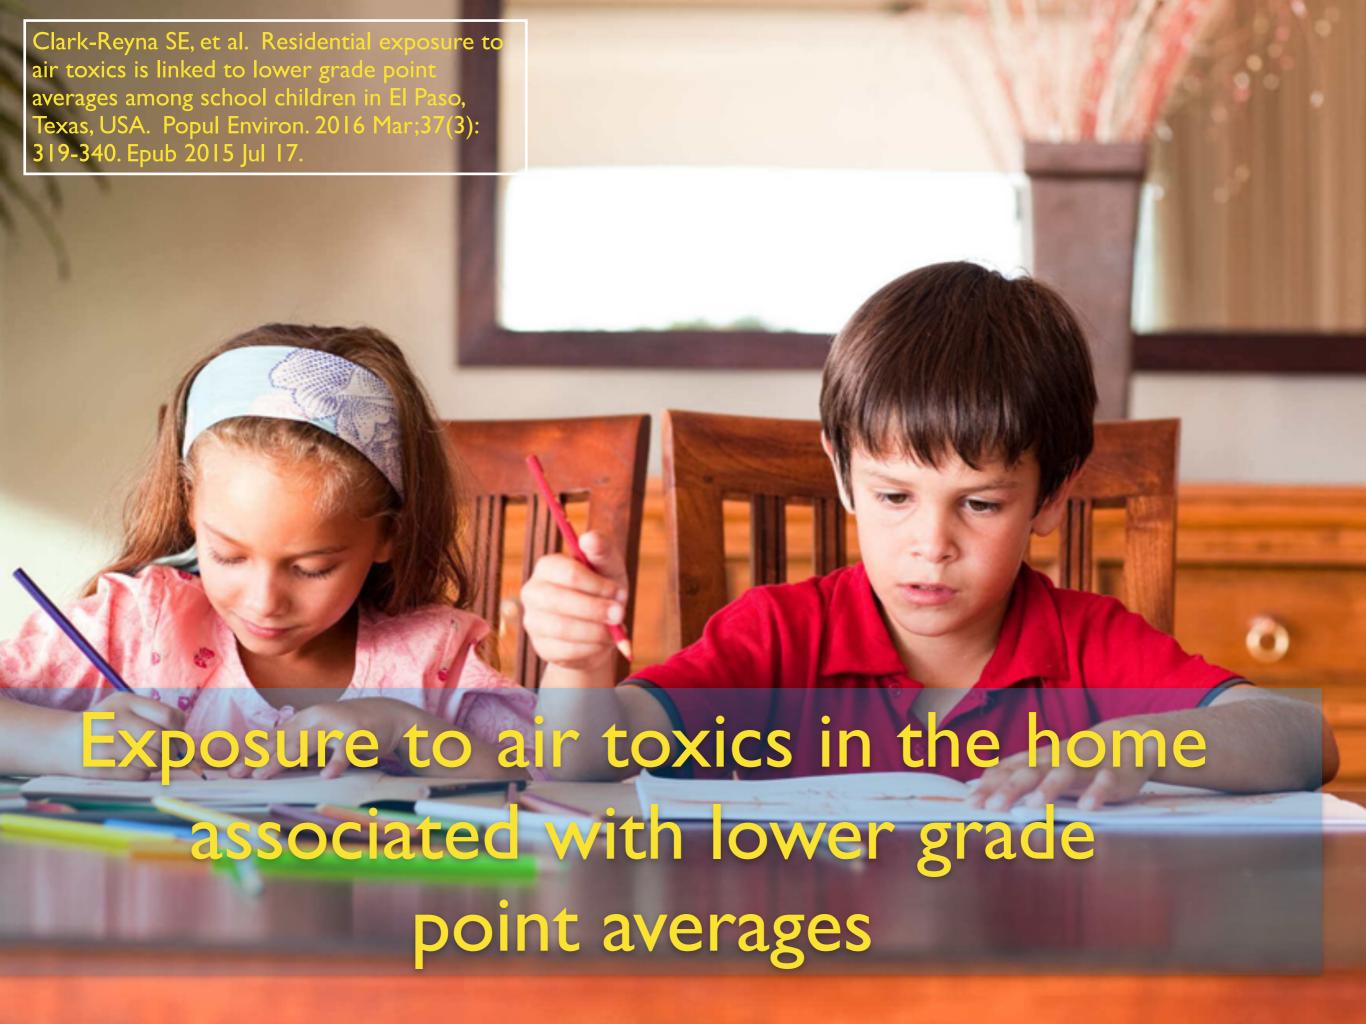

|         | Search |
|-------------|----------------|--------------|--------|-------------------|------------|---------|--------|
| Latest News | ScienceInsider | ScienceShots | Sifter | From the Magazine | About News | Quizzes |        |

"Cmallar brain valuma"

## 20% of Alzheimer's Disease

Los Angeles Times

#### Science Now

Discoveries from the world of science and medicine



# Air pollution takes a double toll on babies' brains



left side of the child's brain involving almost the entire surface



#### White Matter

Gray Matter















## Pollution particles end up in the brain via two different routes



Maher, B, et al. Magnetite pollution nanoparticles in the human brain. PNAS 2016; published ahead of print September 6, 2016, doi:10.1073/pnas.1605941113