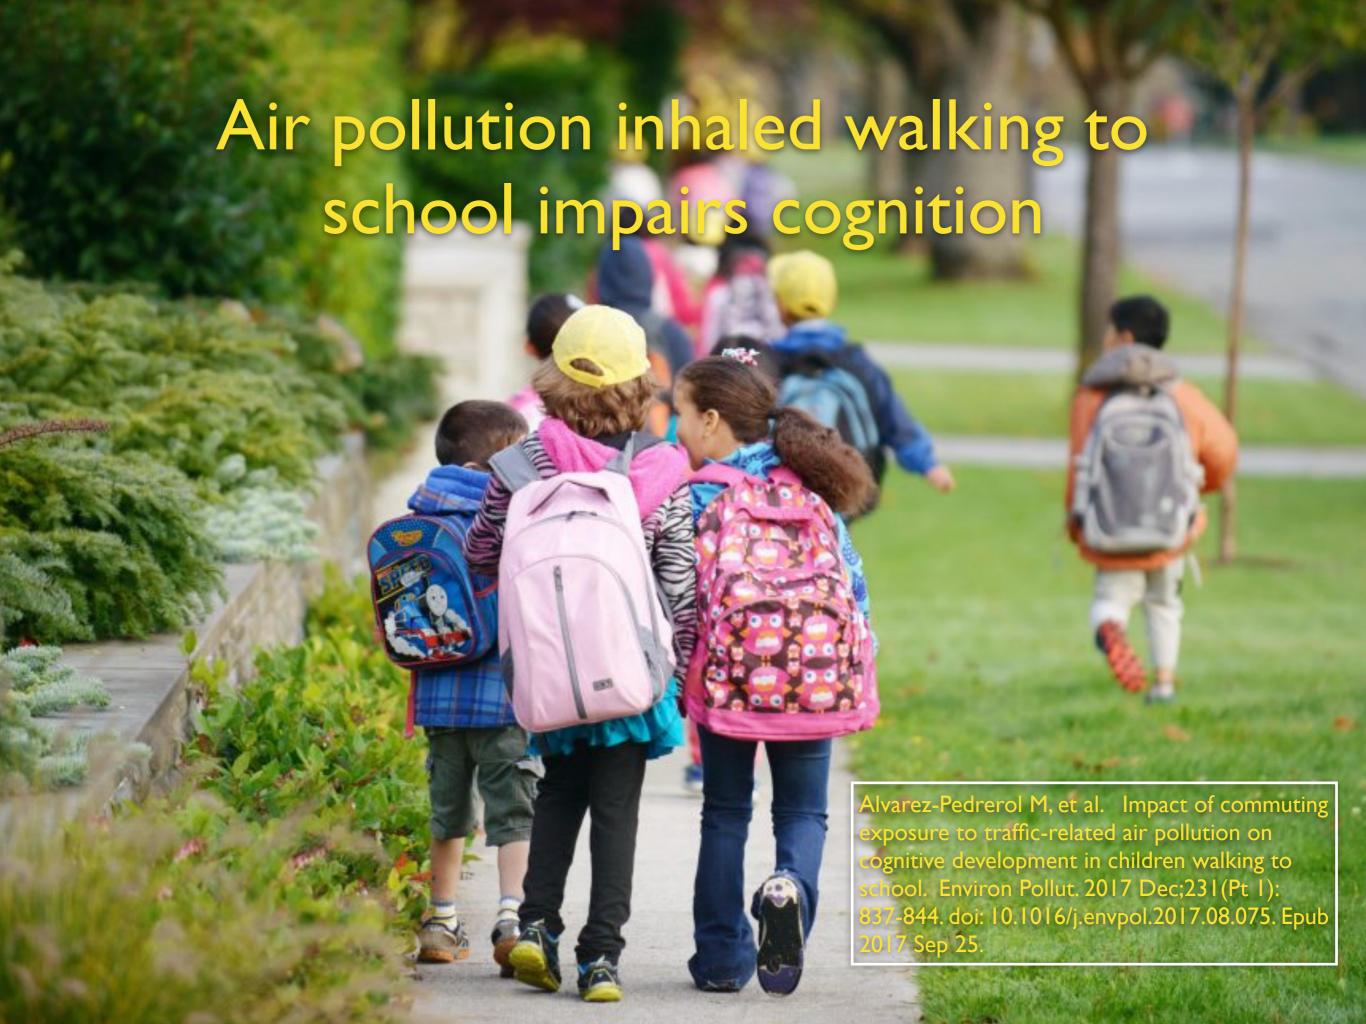

|         | Search |
|-------------|----------------|--------------|--------|-------------------|------------|---------|--------|
| Latest News | ScienceInsider | ScienceShots | Sifter | From the Magazine | About News | Quizzes |        |

"Cmallar brain valuma"

## 20% of Alzheimer's Disease

Los Angeles Times

#### Science Now

Discoveries from the world of science and medicine



# Air pollution takes a double toll on babies' brains



left side of the child's brain involving almost the entire surface



#### White Matter

Gray Matter















## Pollution particles end up in the brain via two different routes



Maher, B, et al. Magnetite pollution nanoparticles in the human brain. PNAS 2016; published ahead of print September 6, 2016, doi:10.1073/pnas.1605941113