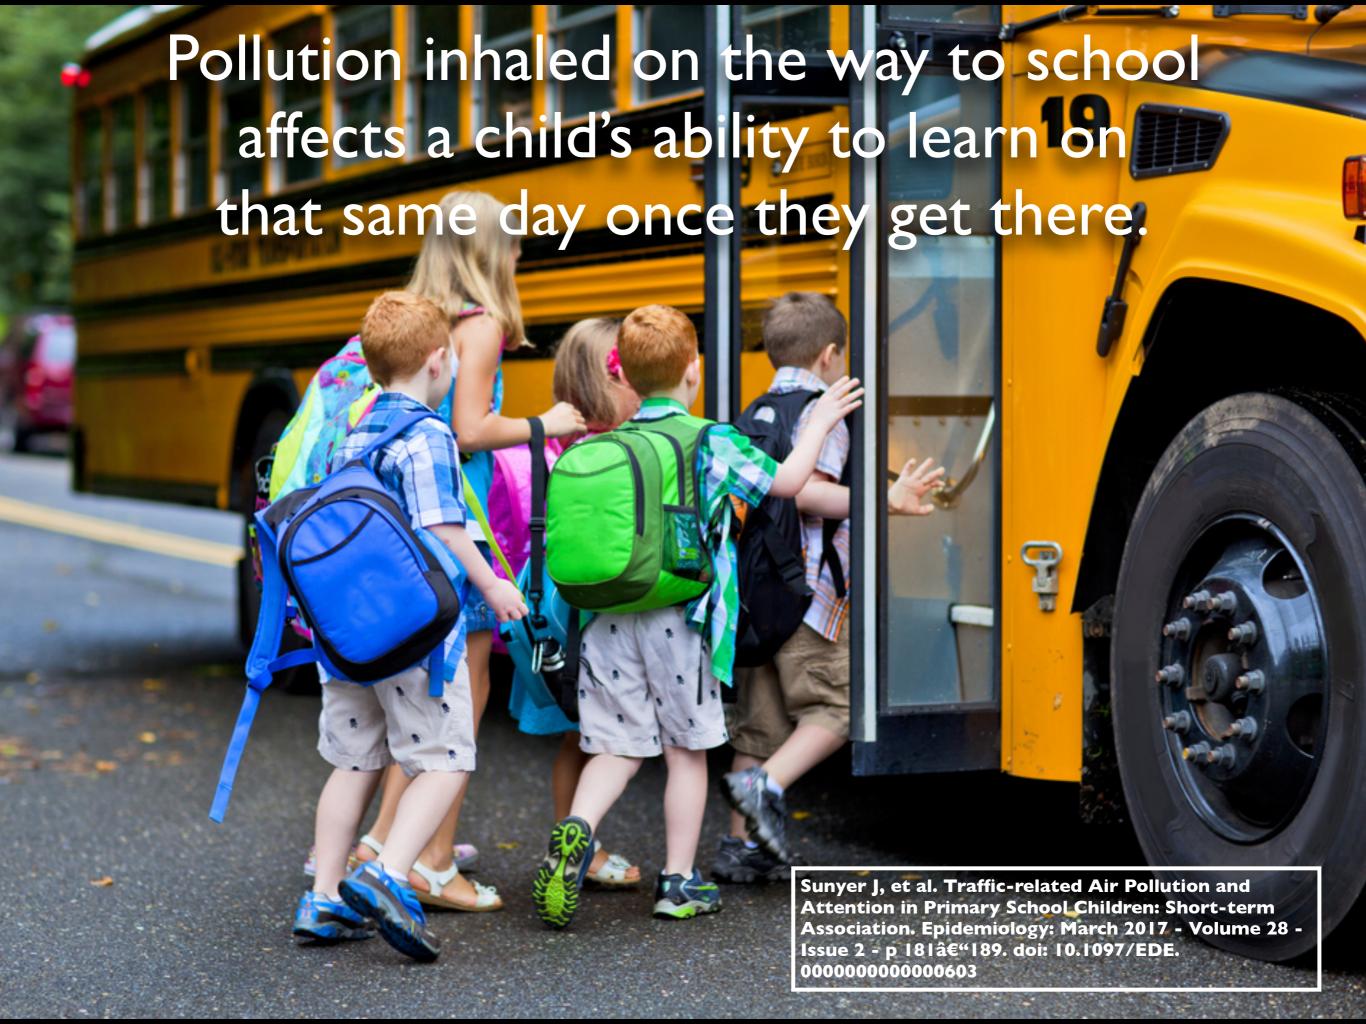

|         | Search |
|-------------|----------------|--------------|--------|-------------------|------------|---------|--------|
| Latest News | ScienceInsider | ScienceShots | Sifter | From the Magazine | About News | Quizzes |        |

"Cmallar brain valuma"

## 20% of Alzheimer's Disease

Los Angeles Times

#### Science Now

Discoveries from the world of science and medicine



# Air pollution takes a double toll on babies' brains



left side of the child's brain involving almost the entire surface



#### White Matter

Gray Matter















## Pollution particles end up in the brain via two different routes



Maher, B, et al. Magnetite pollution nanoparticles in the human brain. PNAS 2016; published ahead of print September 6, 2016, doi:10.1073/pnas.1605941113