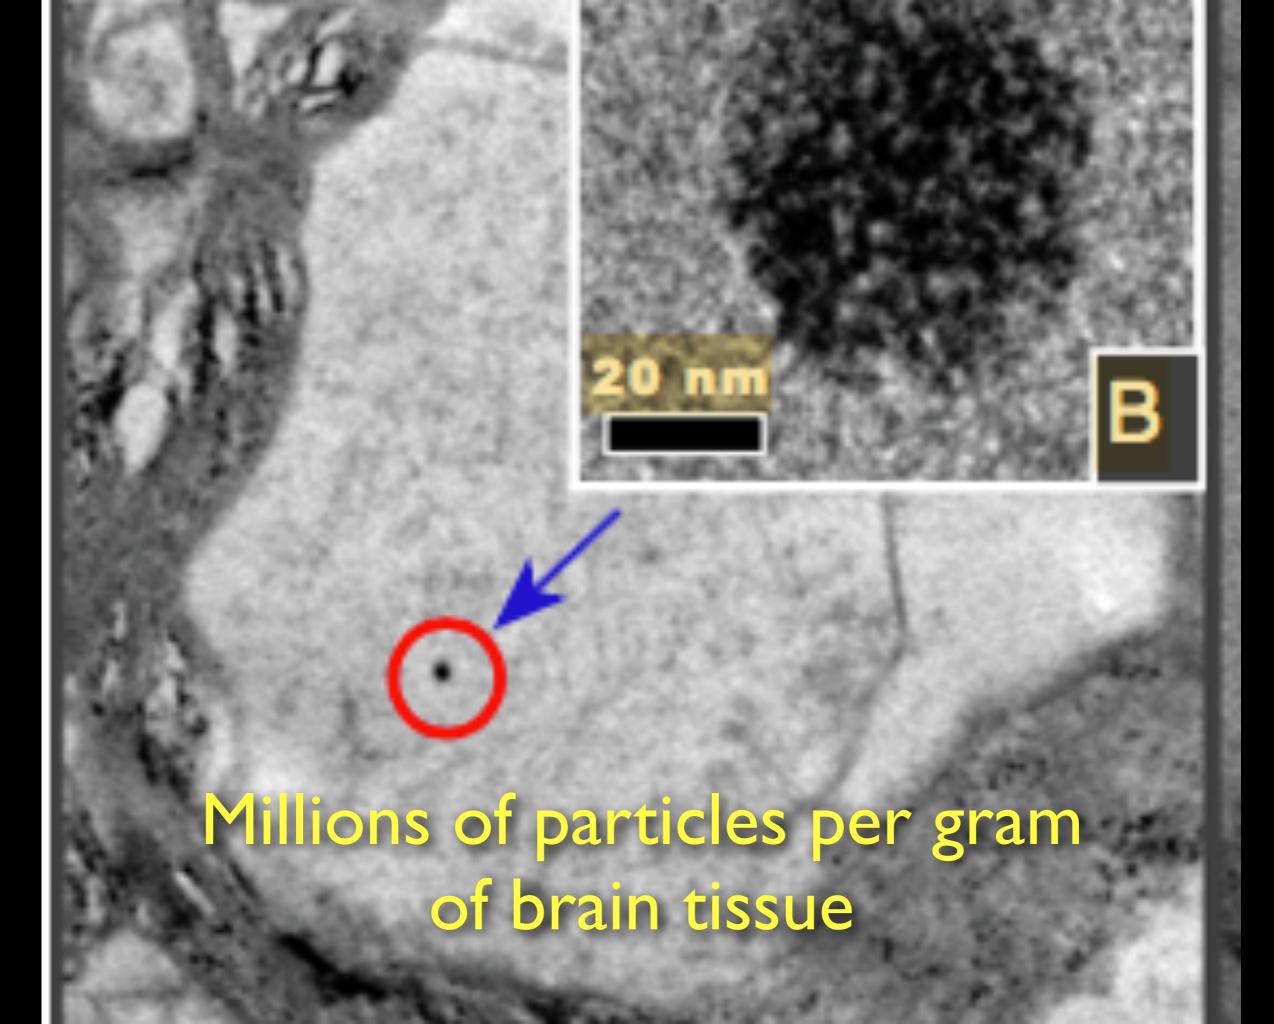

## Pollution particles end up in the brain via two different routes

Maher, B, et al. Magnetite pollution nanoparticles in the human brain. PNAS 2016; published ahead of print September 6, 2016, doi:10.1073/pnas.1605941113