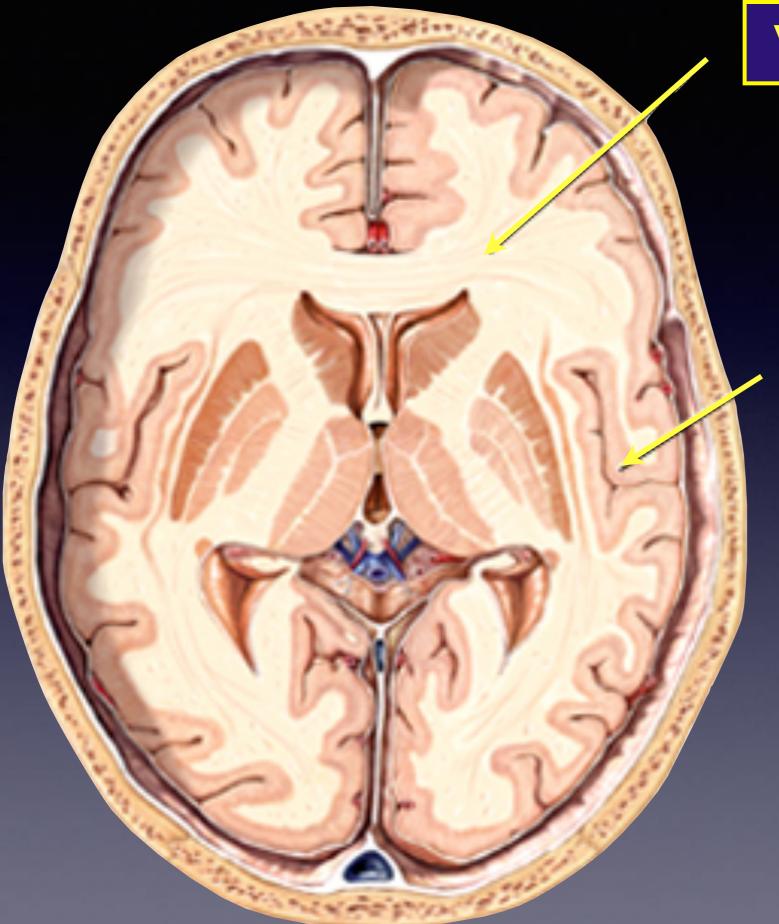

# Air pollution takes a double toll on babies' brains

left side of the child's brain involving almost the entire surface

#### White Matter

Gray Matter