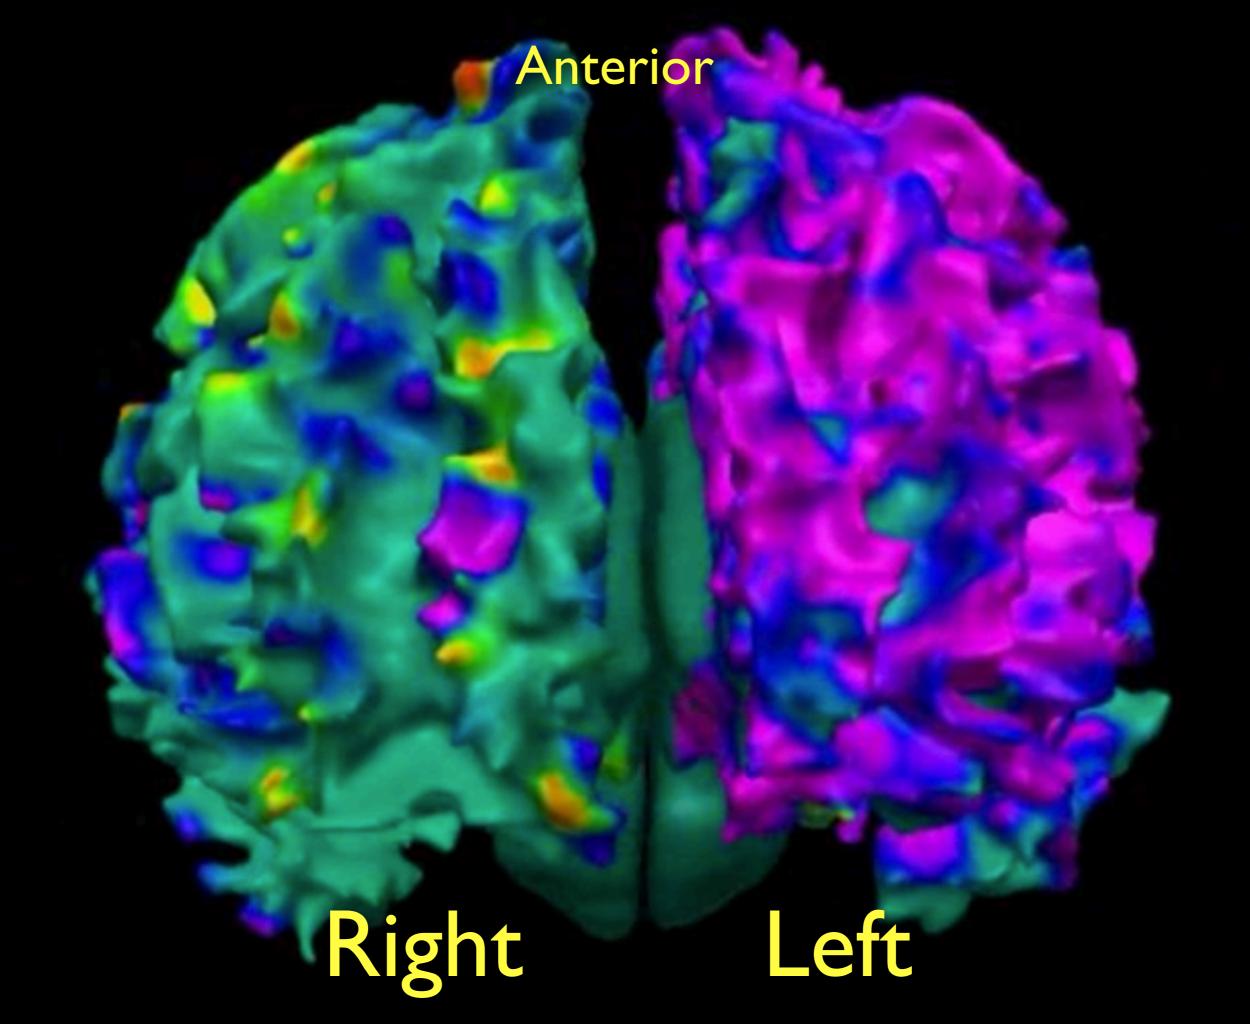

# Air pollution takes a double toll on babies' brains

left side of the child's brain involving almost the entire surface

#### White Matter

Gray Matter