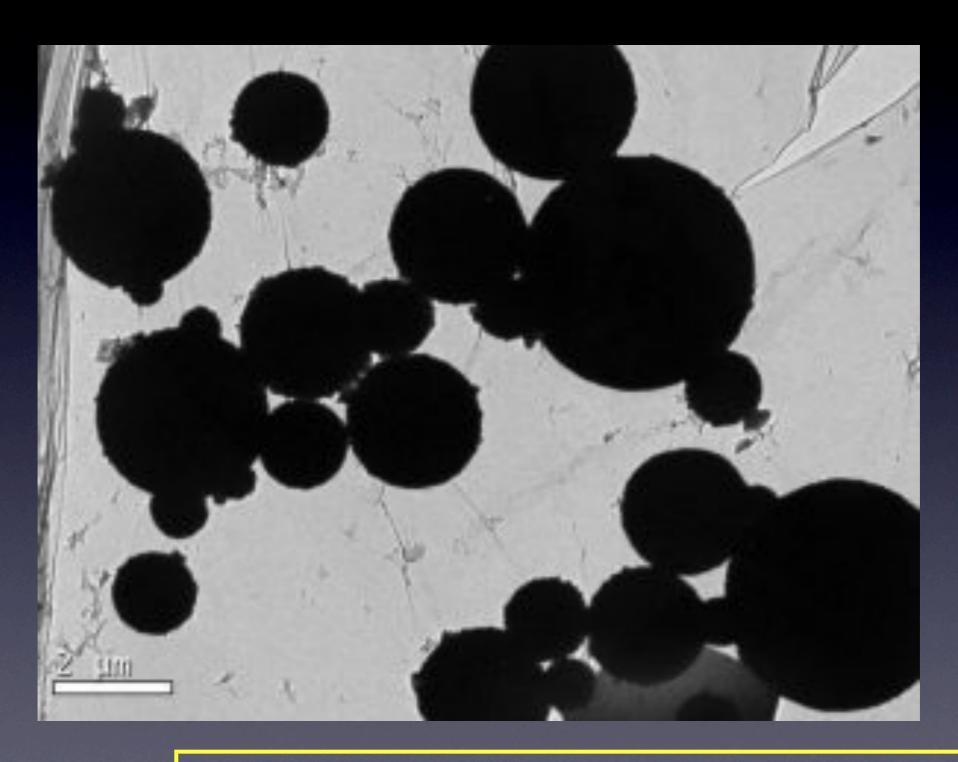

## Pollution particles end up in the brain via two different routes

Maher, B, et al. Magnetite pollution nanoparticles in the human brain. PNAS 2016; published ahead of print September 6, 2016, doi:10.1073/pnas.1605941113